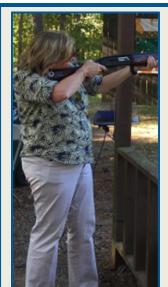

President Janice took her turn at the shotgun and knocking some clay pigeons from the sky!